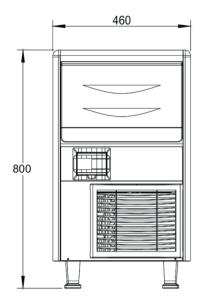

## Warranty:

 One year parts and labour. For full warranty details visit https://www.efifoodequip.com/ warranty-info.php

Specifications

| Model | Refrigerant | Dimension<br>(mm)<br>(inch) |      |      | Condenser<br>Unit | Voltage<br>(V/Hz) | Power<br>(W) | Bin<br>Capacity<br>(kg) | Output<br>LB/24hr<br>(kg) | Net Weight<br>(kg)<br>(lb) |
|-------|-------------|-----------------------------|------|------|-------------------|-------------------|--------------|-------------------------|---------------------------|----------------------------|
|       |             | W                           | D    | Н    |                   |                   |              | (lb)                    | (lb)                      | (10)                       |
| IM-68 | R404a -     | 460                         | 430  | 800  | - Air             | 110/60            | 270          | 10                      | 31                        | 34                         |
|       |             | 18.1                        | 16.9 | 31.5 |                   |                   |              | 22                      | 68                        | 75                         |