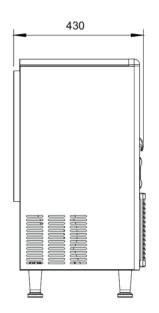

## Warranty:

 One year parts and labour. For full warranty details visit https://www.efifoodequip.com/ warranty-info.php

Specifications

| Model | Refrigerant | Dimension<br>(mm)<br>(inch) |      |      | Condenser<br>Unit | Voltage<br>(V/Hz) | Power<br>(W) | Bin<br>Capacity<br>(kg) | Output<br>LB/24hr<br>(kg) | Net Weight<br>(kg)<br>(lb) |
|-------|-------------|-----------------------------|------|------|-------------------|-------------------|--------------|-------------------------|---------------------------|----------------------------|
|       |             | W                           | D    | Н    |                   |                   |              | (lb)                    | (lb)                      | (10)                       |
| IM-68 | R404a -     | 460                         | 430  | 800  | - Air             | 110/60            | 270          | 10                      | 31                        | 34                         |
|       |             | 18.1                        | 16.9 | 31.5 |                   |                   |              | 22                      | 68                        | 75                         |