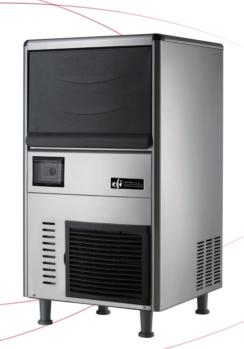

## Cube Ice Machine 68 Lb

Model No:

**IM-68** 

IM-68

## Features:

- Corrosion resistant exterior
- Door allows easy access to ice in the bin
- Durable core micro-computer control system for quick and easy operation
- A special built-in spray type evaporator, increases the transparency and hardness of the ice
- Special injection tank, simple and clean, nice heat preservation performance, effectively keeps ice more hard
- Unique ice type gives a refreshing, crisp and clean tasting full cube sized ice