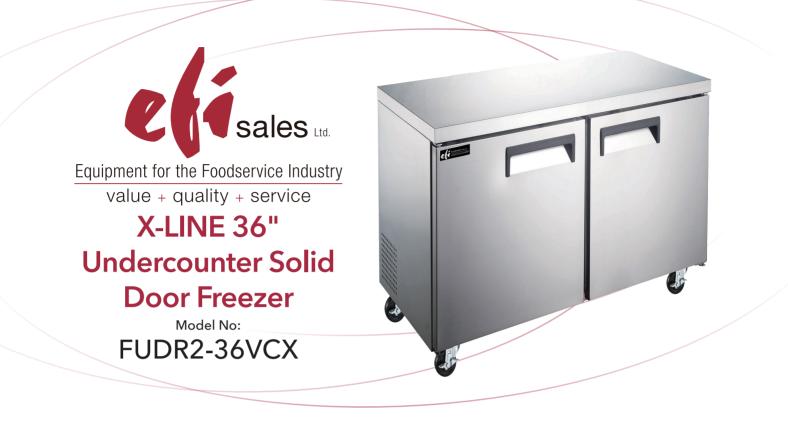

Features:

- Stainless steel interior and exterior, aluminum back
- Rounded corner design inside the cabinet for easy cleaning
- Self-closing swing door w/90°stay open feature
- Heavy duty recessed pull handles
- Adjustable/removable plastic coated wire shelves
- R290 refrigeration system holds -8°F to 0°F (-22°C to -18°C)
- Electronic control system makes it easy to adjust temperature set point and defrost frequency

- Casters with brakes for easy movement
- Easy to access condenser coil for cleaning and service