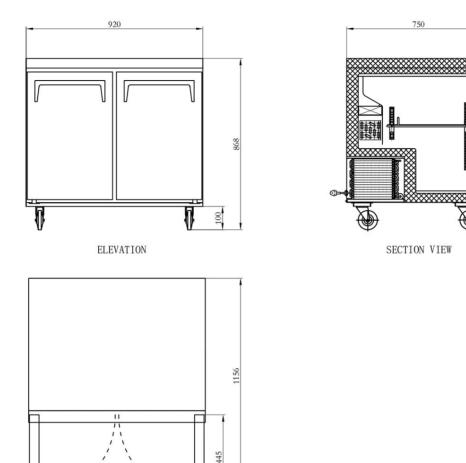

## FUDR2-36VCX Specifications

| Model           | Refrigerant | Doors | Shelves | Dimension<br>(mm)<br>(inch) |      |      | HP    | Voltage | Amps | Capacity<br>(L) | Net<br>Weight<br>(KG) | Temperature<br>Range |
|-----------------|-------------|-------|---------|-----------------------------|------|------|-------|---------|------|-----------------|-----------------------|----------------------|
|                 |             |       |         | W                           | D    | Н    |       |         |      | (Cu Ft.)        | (LBS)                 | lange                |
| FUDR2-<br>36VCX | R290        | 2     | 2 -     | 920                         | 750  | 868  | 1 / / | 115/60  | 4.5  | 233             | 90                    | -8 ~ -1°F            |
|                 |             |       |         | 36.2                        | 29.5 | 34.1 | - 1/4 |         |      | 8.2             | 198                   | -22 ~ -18°C          |