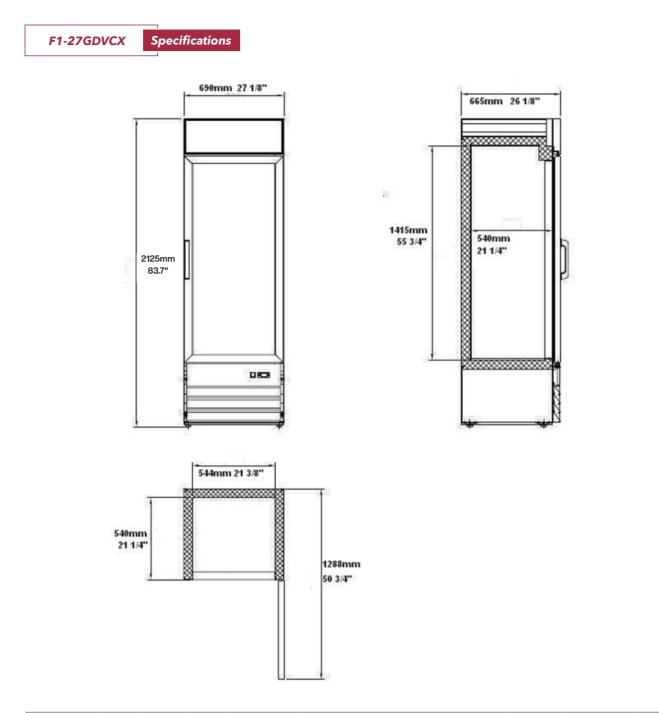

## Warranty:

• Two year parts and labour; Five years on compressor. For full warranty details visit https:// www.efifoodequip.com/warranty-info.php

| Model      | Doors | Shelves | Dimension<br>(mm)<br>(inch) |      |      | HP  | Voltage  | Amps  | Capacity<br>(L)<br>(Cu Ft.) | Net Weight<br>(KG)<br>(LBS) | Temperature<br>Range | NEMA<br>Config. |
|------------|-------|---------|-----------------------------|------|------|-----|----------|-------|-----------------------------|-----------------------------|----------------------|-----------------|
|            |       |         | L                           | D    | Н    |     |          |       | (Curt.)                     | (203)                       |                      |                 |
| F1-27GDVCX | 1     | 4       | 690                         | 665  | 2125 | 3/4 | 115/60/1 | 8.8 - | 368.1                       | 115                         | -23 ~ -18°C          | 5-15P 🛈         |
|            |       |         | 27.2                        | 26.2 | 83.7 |     |          |       | 13                          | 304                         | -10 ~ 0°F            |                 |