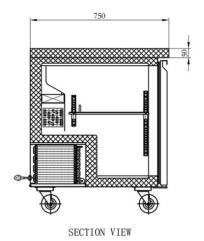

## Warranty:

 Two year parts and labour; Five years on compressor. For full warranty details visit https:// www.efifoodequip.com/warranty-info.php

| Model           | Refrigerant | Doors | Shelves | Dimension<br>(mm)<br>(inch) |      |      | НР    | Voltage | Amps | Capacity<br>(L) | Net<br>Weight<br>(KG) | Temperature<br>Range |
|-----------------|-------------|-------|---------|-----------------------------|------|------|-------|---------|------|-----------------|-----------------------|----------------------|
|                 |             |       |         | W                           | D    | Н    |       |         |      | (Cu Ft.)        | (LBS)                 | nange                |
| CUDR2-<br>48VCX | R290        | 2     | 2 -     | 1200                        | 750  | 868  | 1/2   | 115/60  | 2.7  | 338             | 92                    | 33 ~ 41°F            |
|                 |             |       |         | 47.2                        | 29.5 | 34.1 | - 1/3 |         |      | 12              | 202                   | 0.5 ~ -5°C           |