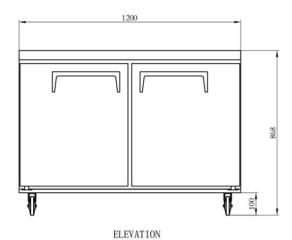

## Warranty:

 Two year parts and labour; Five years on compressor. For full warranty details visit https:// www.efifoodequip.com/warranty-info.php

| Model           | Refrigerant | Doors | Shelves | Dimension<br>(mm)<br>(inch) |      |      | НР    | Voltage | Amps | Capacity<br>(L) | Net<br>Weight<br>(KG) | Temperature<br>Range |
|-----------------|-------------|-------|---------|-----------------------------|------|------|-------|---------|------|-----------------|-----------------------|----------------------|
|                 |             |       |         | W                           | D    | Н    |       |         |      | (Cu Ft.)        | (LBS)                 | nange                |
| CUDR2-<br>48VCX | R290        | 2     | 2 -     | 1200                        | 750  | 868  | 1/2   | 115/60  | 2.7  | 338             | 92                    | 33 ~ 41°F            |
|                 |             |       |         | 47.2                        | 29.5 | 34.1 | - 1/3 |         |      | 12              | 202                   | 0.5 ~ -5°C           |