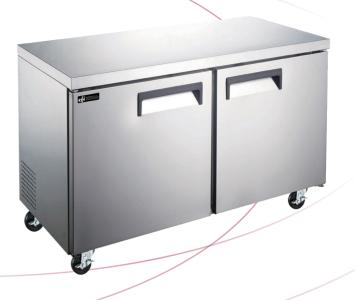

Equipment for the Foodservice Industry value + quality + service

X-LINE 48"
Undercounter Solid
Door Refrigerator

Model No:

CUDR2-48VCX

CUDR2-48VCX

Features

## Features:

- Stainless steel interior and exterior, aluminum back
- Rounded corner design inside the cabinet for easy cleaning
- Self-closing swing door w/90°stay open feature
- Heavy duty recessed pull handles
- Adjustable/removable plastic coated wire shelves
- R290 refrigeration system holds33°F to 41°F (0.5°C to 5°C)
- Electronic control system makes it easy to adjust temperature set point and defrost frequency

- Casters with brakes for easy movement
- Easy to access condenser coil for cleaning and service