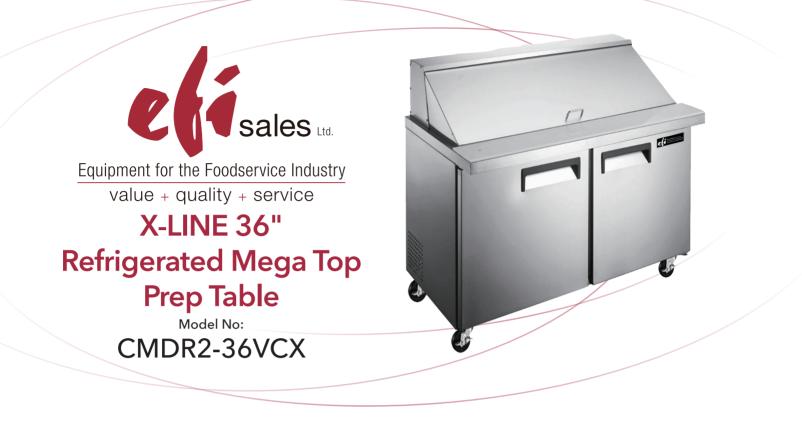

## Features:

- Stainless steel interior and exterior
- Round corner design for inner bottom board
- Polyethylene cutting board
- Self-closing swing door w/90°stay open feature
- Recessed handles
- Removable gasket that is easy to clean and replace
- Adjustable/removable plastic coated wire shelves
- Enclosed condiment section
- R290 refrigeration system holds 33°F to 41°F (0.5°C to 5°C)
- Insulated lid on prep units helps to maintain food freshness

- Casters for easy movement
- Adjustable temperature set point and defrost frequency
- Error codes to diagnose service issues
- Condenser access at rear of unit, slides out for easy maintenance