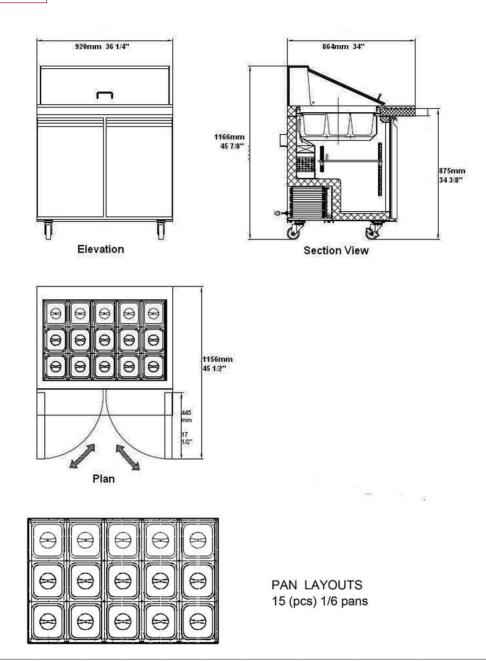

## CMDR2-36VCX Specifications

| Model       | Doors | Shelves | Dimension<br>(mm)<br>(inch) |     |      | HP  | Voltage  | Amps | Capacity<br>(L)<br>(Cu Ft.) | Net Weight<br>(KG)<br>(LBS) | NEMA Config. |
|-------------|-------|---------|-----------------------------|-----|------|-----|----------|------|-----------------------------|-----------------------------|--------------|
|             |       | -       | W                           | D   | Н    |     |          |      | (Curt.)                     | (205)                       |              |
| CMDR2-36VCX | 2     | 2 -     | 920                         | 864 | 1166 | 2/5 | 115/60/1 | 4.2  | 255                         | 119.7                       | 5-15P 🛈      |
|             |       |         | 36.2                        | 34  | 45.9 |     |          |      | 9                           | 264                         |              |
|             |       |         |                             |     |      |     |          |      |                             |                             |              |