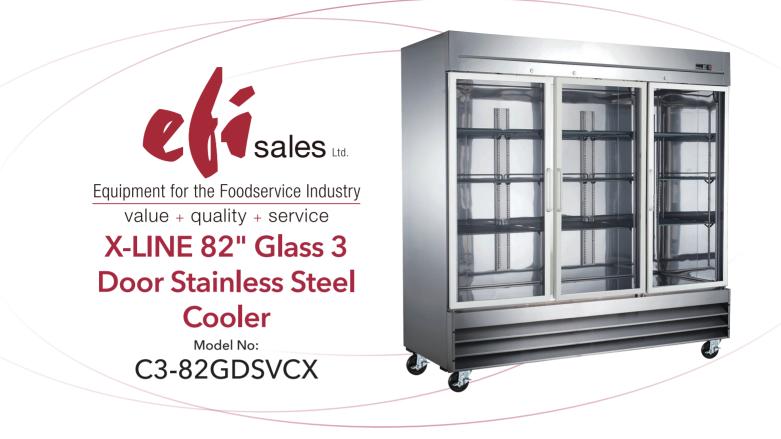

C3-82GDSVCX Features

Features:

- Evaporator fan motor that stops when door is open to conserve energy
- Removable gasket that is easy to clean and replace
- Adjustable/removable plastic coated wire shelves
  - Shelves can be set-up to hold standard full size hotel pans
- Bottom-mounted cooling unit is easy to remove and clean
- Outstanding temperature preservation reduces energy consumption via foamed-in polyurethane cell insulation

- Auto evaporation of defrosting water
- Round corner design for inner bottom shelf to facilitate easy cleaning
- Cold air circulation via fan for temperature balance
- Refrigeration unit holds 33°F to 41°F (-0°C to 5°C)

## Warranty:

• Two year parts and labour; Five years on compressor. For full warranty details visit https:// www.efifoodequip.com/warranty-info.php

rtek Inte

| Model       | Doors | Shelves | Dimension<br>(mm)<br>(inch) |      |      | HP  | Voltage  | Amps | Capacity<br>(L)<br>(Cu Ft.) | Net Weigh<br>(KG)<br>(LBS) | t<br>Temperature<br>Range | NEMA<br>Config. |
|-------------|-------|---------|-----------------------------|------|------|-----|----------|------|-----------------------------|----------------------------|---------------------------|-----------------|
|             |       |         | L                           | D    | Н    |     |          |      | (0010)                      | (203)                      |                           |                 |
| C3-82GDSVCX | 3     | 8       | 2065                        | 818  | 2095 | 1/2 | 115/60/1 | 6.2  | 1958                        | 279                        | 0.5 ~ 5°C                 | 5-15P 🛈         |
|             |       |         | 81.3                        | 32.2 | 82.5 |     |          |      | 77                          | 615                        | 33 ~ 41°F                 |                 |