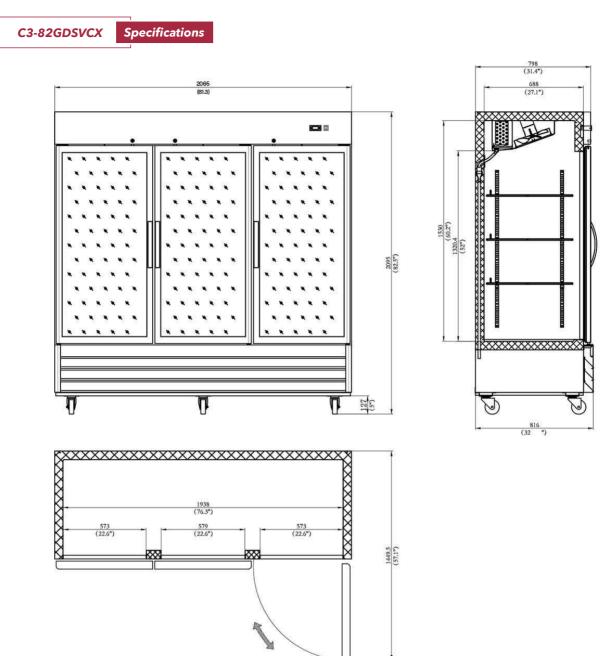

## Warranty:

• Two year parts and labour; Five years on compressor. For full warranty details visit https:// www.efifoodequip.com/warranty-info.php

rtek Inte

| Model       | Doors | Shelves | Dimension<br>(mm)<br>(inch) |      |      | HP  | Voltage  | Amps | Capacity<br>(L)<br>(Cu Ft.) | Net Weigh<br>(KG)<br>(LBS) | t<br>Temperature<br>Range | NEMA<br>Config. |
|-------------|-------|---------|-----------------------------|------|------|-----|----------|------|-----------------------------|----------------------------|---------------------------|-----------------|
|             |       |         | L                           | D    | Н    |     |          |      | (0010)                      | (203)                      |                           |                 |
| C3-82GDSVCX | 3     | 8       | 2065                        | 818  | 2095 | 1/2 | 115/60/1 | 6.2  | 1958                        | 279                        | 0.5 ~ 5°C                 | 5-15P 🛈         |
|             |       |         | 81.3                        | 32.2 | 82.5 |     |          |      | 77                          | 615                        | 33 ~ 41°F                 |                 |