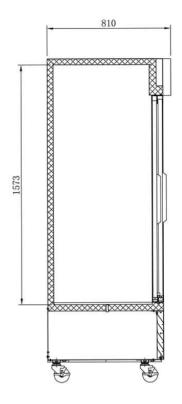

## Warranty:

 Two year parts and labour; Five years on compressor. For full warranty details visit https:// www.efifoodeguip.com/warranty-info.php

C2S-53GD

**Specifications** 

| Model    | Doors | Shelves | Dimension<br>(mm)<br>(inch) |      |      | HP  | Voltage  | Amps | Capacity<br>(L)<br>(Cu Ft.) | Net Weight<br>(KG)<br>(LBS) | Temperature<br>Range | NEMA<br>Config.  |
|----------|-------|---------|-----------------------------|------|------|-----|----------|------|-----------------------------|-----------------------------|----------------------|------------------|
|          |       |         | L                           | D    | Н    |     |          |      | (5010)                      | (LD3)                       |                      |                  |
| C2S-53GD | 2     | 8       | 1350                        | 810  | 2100 | 1/2 | 115/60/1 | 4.32 | 1274.3                      | 198                         | 0.5 ~ 5°C            | 5-15P <b>(i)</b> |
|          |       |         | 53.1                        | 37.8 | 82.7 |     |          |      | 45                          | 437                         | 33 ~ 41°F            |                  |