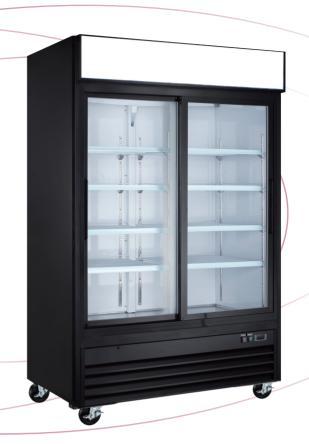

## X-LINE 53" Glass 2 Door Black Cooler

Model No:

C2S-53GDVCX

C2S-53GD

**Features** 

## Features:

- Evaporator fan motor that stops when door is open to conserve energy
- Removable gasket that is easy to clean and replace
- Adjustable/removable plastic coated wire shelves
  - Shelves can be set-up to hold standard full size hotel pans
- Bottom-mounted cooling unit is easy to remove and clean
- Outstanding temperature preservation reduces energy consumption via foamed-in

- polyurethane cell insulation
- Auto evaporation of defrosting water
- Round corner design for inner bottom shelf to facilitate easy cleaning
- Cold air circulation via fan for temperature balance
- Refrigeration unit holds 33°F to 41°F (-0°C to 5°C)