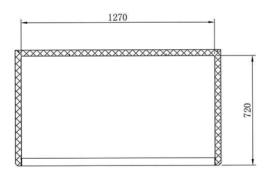

## Warranty:

 Two year parts and labour; Five years on compressor. For full warranty details visit https:// www.efifoodeguip.com/warranty-info.php

C2S-53GD

**Specifications** 

| Model    | Doors | Shelves | Dimension<br>(mm)<br>(inch) |      |      | HP  | Voltage  | Amps | Capacity<br>(L)<br>(Cu Ft.) | Net Weight<br>(KG)<br>(LBS) | Temperature<br>Range | NEMA<br>Config.  |
|----------|-------|---------|-----------------------------|------|------|-----|----------|------|-----------------------------|-----------------------------|----------------------|------------------|
|          |       |         | L                           | D    | Н    |     |          |      | (5010)                      | (LD3)                       |                      |                  |
| C2S-53GD | 2     | 8       | 1350                        | 810  | 2100 | 1/2 | 115/60/1 | 4.32 | 1274.3                      | 198                         | 0.5 ~ 5°C            | 5-15P <b>(i)</b> |
|          |       |         | 53.1                        | 37.8 | 82.7 |     |          |      | 45                          | 437                         | 33 ~ 41°F            |                  |