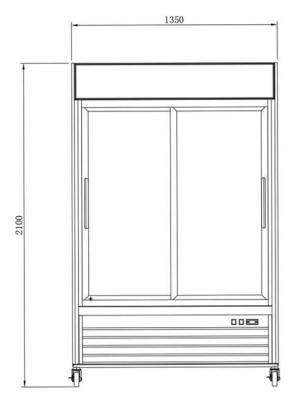

## Warranty:

 Two year parts and labour; Five years on compressor. For full warranty details visit https:// www.efifoodeguip.com/warranty-info.php

C2S-53GD

**Specifications** 

| Model    | Doors | Shelves | Dimension<br>(mm)<br>(inch) |      |      | HP  | Voltage  | Amps | Capacity<br>(L)<br>(Cu Ft.) | Net Weight<br>(KG)<br>(LBS) | Temperature<br>Range | NEMA<br>Config.  |
|----------|-------|---------|-----------------------------|------|------|-----|----------|------|-----------------------------|-----------------------------|----------------------|------------------|
|          |       |         | L                           | D    | Н    |     |          |      | (5010)                      | (LD3)                       |                      |                  |
| C2S-53GD | 2     | 8       | 1350                        | 810  | 2100 | 1/2 | 115/60/1 | 4.32 | 1274.3                      | 198                         | 0.5 ~ 5°C            | 5-15P <b>(i)</b> |
|          |       |         | 53.1                        | 37.8 | 82.7 |     |          |      | 45                          | 437                         | 33 ~ 41°F            |                  |