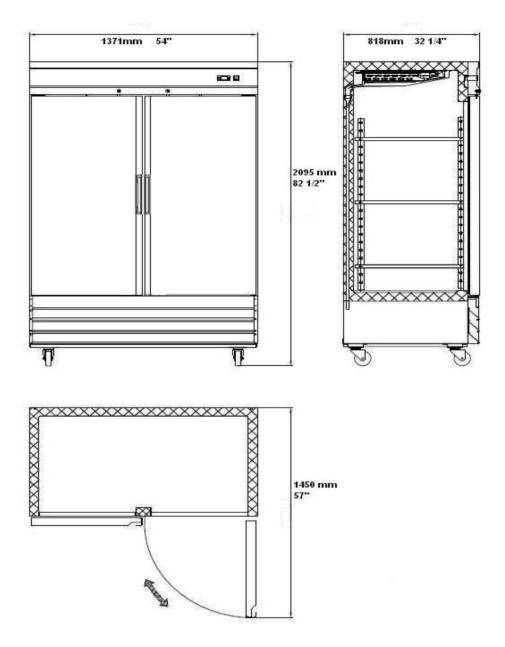

## C2-54GDSVCX Specifications

| Model       | Doors | Shelves | Dimension<br>(mm)<br>(inch) |      |      | HP   | Voltage  | Amps | Capacity<br>(L)<br>(Cu Ft.) | Net Weight<br>(KG)<br>(LBS) | Temperature<br>Range | NEMA<br>Config. |
|-------------|-------|---------|-----------------------------|------|------|------|----------|------|-----------------------------|-----------------------------|----------------------|-----------------|
|             |       |         | L                           | D    | Н    |      |          |      | (3416)                      | (250)                       |                      |                 |
| C2-54GDSVCX | 2     | 8       | 1371                        | 818  | 2095 | 1/4+ | 115/60/1 | 4 -  | 1321                        | 224.5                       | 0.5 ~ 5°C            | 5-15P (i)       |
|             |       |         | 54                          | 32.2 | 82.5 |      |          |      | 47                          | 458                         | 33 ~ 41°F            |                 |