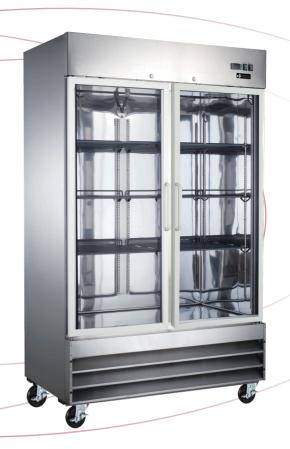

## X-LINE 54" Glass 2 Door Stainless Steel Cooler

Model No:

C2-54GDSVCX

C2-54GDSVCX

**Features** 

## Features:

- Evaporator fan motor that stops when door is open to conserve energy
- Removable gasket that is easy to clean and replace
- Adjustable/removable plastic coated wire shelves
  - Shelves can be set-up to hold standard full size hotel pans
- Bottom-mounted cooling unit is easy to remove and clean
- Outstanding temperature preservation reduces energy consumption via foamed-in polyurethane cell insulation

- Auto evaporation of defrosting water
- Round corner design for inner bottom shelf to facilitate easy cleaning
- Cold air circulation via fan for temperature balance
- Refrigeration unit holds 33°F to 41°F (-0°C to 5°C)